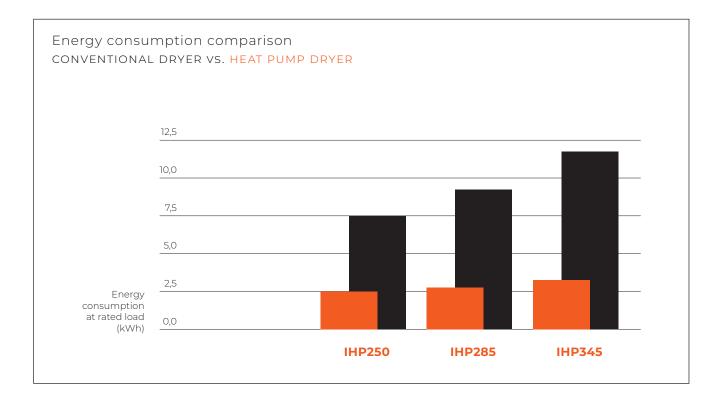

HEAT PUMP

ENERGY EFFICIENT

|                           | IHP250                                                 | IHP285            | IHP345            |
|---------------------------|--------------------------------------------------------|-------------------|-------------------|
| INNERDRUM                 |                                                        |                   |                   |
|                           | 12                                                     | 16                | 19                |
|                           | 11                                                     | 13                | 16                |
| VOLUME (L)                | 250                                                    | 285               | 345               |
|                           | 760                                                    | 760               | 760               |
| DRYING AVERAGE (G/MIN)    | 118                                                    | 130               | 130               |
| MOTORS                    |                                                        |                   |                   |
|                           | 0,30                                                   | 0,30              | 0,30              |
| DRIVE (KW)                | 0,25                                                   | 0,25              | 0,25              |
|                           |                                                        |                   |                   |
| ELECTRICAL CONNECTION     | 3 x 208-240V 50HZ / 3x380-415V 50Hz +N / 3 x 440V 60Hz |                   |                   |
|                           | 2,9                                                    | 2,9               | 2,9               |
| PROGRAMMER                |                                                        |                   |                   |
| EASY CONTROL              | standard                                               | standard          | standard          |
| FLEX CONTROL              | available                                              | available         | available         |
| TRANSPORT DATA            |                                                        |                   |                   |
| DIMENSIONS H X W X D (MM) | 1680 x 795 x 1525                                      | 1680 x 795 x 1615 | 1680 x 795 x 1735 |
| GROSS WEIGHT (KG)         | 385                                                    | 400               | 400               |
| NET WEIGHT ( KG)          | 350                                                    | 360               | 375               |