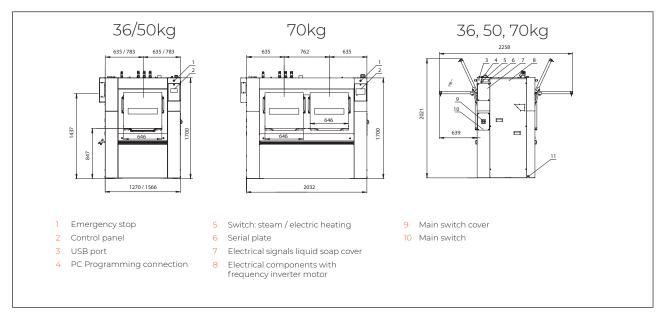

## **FEATURES**

- · Freestanding, high spin
- · Oversized frame, bearings and drum
- · Large drain valves (2 x Ø 76 mm)
- · Easy access to all parts
- · Frequency controlled motor
- · Large door opening for easy loading and unloading
- · Aries Elite
  - Freely programmable
  - Multilingual
- Perforated lifting ribs: more mechanical action, lower water consumption
- Eco-friendly washing programs significantly reduces water and electricity consumption
- · USB & RS485 plug
- · Soap dispenser with 5 removable compartments
- · Designed with focus on ergonomy
- · Golden lock patented inner door lock mechanism

IMB 700

|                           | IMB360                                                            | IMB500                                                            | IMB700                                                            |
|---------------------------|-------------------------------------------------------------------|-------------------------------------------------------------------|-------------------------------------------------------------------|
| DRUM                      |                                                                   |                                                                   |                                                                   |
|                           | 36                                                                | 50                                                                | 70                                                                |
|                           | 40                                                                | 55,5                                                              | 78                                                                |
| VOLUME (L)                | 360                                                               | 500                                                               | 700                                                               |
| DRUM DIAMETER (MM)        | 775                                                               | 775                                                               | 775                                                               |
| DRUM DEPTH (MM)           | 764                                                               | 1060                                                              | 1484                                                              |
| NUMBER OF DRUMS           | 1                                                                 | 1                                                                 | 2                                                                 |
| NUMBER OF LOADING DOORS   | 1                                                                 | 1                                                                 | 2                                                                 |
| NUMBER OF UNLOADING DOORS | 1                                                                 | 1                                                                 | 2                                                                 |
| MOTOR                     |                                                                   |                                                                   |                                                                   |
| POWER (KW)                | 4                                                                 | 7,5                                                               | 7,5                                                               |
| DRUM SPEED                |                                                                   |                                                                   |                                                                   |
|                           | 41                                                                | 41                                                                | 41                                                                |
| EXTRACTION SPEED (RPM)    | 900                                                               | 900                                                               | 900                                                               |
| G-FACTOR                  | 350                                                               | 350                                                               | 350                                                               |
| PROGRAMMER                |                                                                   |                                                                   |                                                                   |
|                           | standard                                                          | standard                                                          | standard                                                          |
|                           |                                                                   |                                                                   |                                                                   |
| DOOR OPENING ANGLE (°)    | 155                                                               | 155                                                               | 155                                                               |
|                           |                                                                   |                                                                   |                                                                   |
| 100% HOT WATER (°C)       | 90                                                                | 90                                                                | 90                                                                |
| 100% ELECTRICAL (KW)      | 36                                                                | 48                                                                | 60                                                                |
|                           | 3-8                                                               | 3-8                                                               | 3-8                                                               |
| CONNECTIONS               |                                                                   |                                                                   |                                                                   |
|                           | 3 x 200-240/50-60Hz<br>3 x 380-415/50-60Hz<br>3 x 440-480/50-60Hz | 3 x 200-240/50-60Hz<br>3 x 380-415/50-60Hz<br>3 x 440-480/50-60Hz | 3 x 200-240/50-60Hz<br>3 x 380-415/50-60Hz<br>3 x 440-480/50-60Hz |
|                           | 3 x 25 (1")                                                       | 3 x 25 (1")                                                       | 3 x 25 (1")                                                       |
|                           | 19 (3/4")                                                         | 19 (3/4")                                                         | 19 (3/4")                                                         |
| DRAIN DIAMETER (MM)       | 2 x 76 (3")                                                       | 2 x 76 (3")                                                       | 2 x 76 (3")                                                       |
| DIMENSIONS                |                                                                   |                                                                   |                                                                   |
|                           | 1700 x 1270 x 980                                                 | 1700 x 1566 x 980                                                 | 1700 x 2032 x 980                                                 |
|                           | 960                                                               | 1130                                                              | 1310                                                              |
| TRANSPORT DATA            |                                                                   |                                                                   |                                                                   |
| DIMENSIONS H x W x D (MM) | 2005 x 1530 x 1255                                                | 2005 x 1830 x 1195                                                | 2005 x 2290 x 1195                                                |
| GROSS WEIGHT (KG)         | 1090                                                              | 1280                                                              | 1470                                                              |