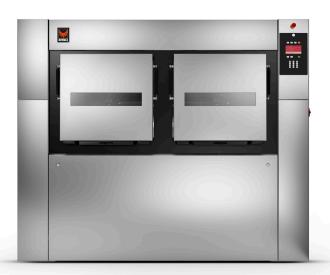

IMB 700

|                           | IMB360                                                            | IMB500                                                            | IMB700                                                            |
|---------------------------|-------------------------------------------------------------------|-------------------------------------------------------------------|-------------------------------------------------------------------|
| DRUM                      |                                                                   |                                                                   |                                                                   |
|                           | 36                                                                | 50                                                                | 70                                                                |
|                           | 40                                                                | 55,5                                                              | 78                                                                |
| VOLUME (L)                | 360                                                               | 500                                                               | 700                                                               |
| DRUM DIAMETER (MM)        | 775                                                               | 775                                                               | 775                                                               |
| DRUM DEPTH (MM)           | 764                                                               | 1060                                                              | 1484                                                              |
| NUMBER OF DRUMS           | 1                                                                 | 1                                                                 | 2                                                                 |
| NUMBER OF LOADING DOORS   | 1                                                                 | 1                                                                 | 2                                                                 |
| NUMBER OF UNLOADING DOORS | 1                                                                 | 1                                                                 | 2                                                                 |
| MOTOR                     |                                                                   |                                                                   |                                                                   |
| POWER (KW)                | 4                                                                 | 7,5                                                               | 7,5                                                               |
| DRUM SPEED                |                                                                   |                                                                   |                                                                   |
|                           | 41                                                                | 41                                                                | 41                                                                |
| EXTRACTION SPEED (RPM)    | 900                                                               | 900                                                               | 900                                                               |
| G-FACTOR                  | 350                                                               | 350                                                               | 350                                                               |
| PROGRAMMER                |                                                                   |                                                                   |                                                                   |
|                           | standard                                                          | standard                                                          | standard                                                          |
|                           |                                                                   |                                                                   |                                                                   |
| DOOR OPENING ANGLE (°)    | 155                                                               | 155                                                               | 155                                                               |
|                           |                                                                   |                                                                   |                                                                   |
| 100% HOT WATER (°C)       | 90                                                                | 90                                                                | 90                                                                |
| 100% ELECTRICAL (KW)      | 36                                                                | 48                                                                | 60                                                                |
|                           | 3-8                                                               | 3-8                                                               | 3-8                                                               |
| CONNECTIONS               |                                                                   |                                                                   |                                                                   |
|                           | 3 x 200-240/50-60Hz<br>3 x 380-415/50-60Hz<br>3 x 440-480/50-60Hz | 3 x 200-240/50-60Hz<br>3 x 380-415/50-60Hz<br>3 x 440-480/50-60Hz | 3 x 200-240/50-60Hz<br>3 x 380-415/50-60Hz<br>3 x 440-480/50-60Hz |
|                           | 3 x 25 (1")                                                       | 3 x 25 (1")                                                       | 3 x 25 (1")                                                       |
|                           | 19 (3/4")                                                         | 19 (3/4")                                                         | 19 (3/4")                                                         |
| DRAIN DIAMETER (MM)       | 2 x 76 (3")                                                       | 2 x 76 (3")                                                       | 2 x 76 (3")                                                       |
| DIMENSIONS                |                                                                   |                                                                   |                                                                   |
|                           | 1700 x 1270 x 980                                                 | 1700 x 1566 x 980                                                 | 1700 x 2032 x 980                                                 |
|                           | 960                                                               | 1130                                                              | 1310                                                              |
| TRANSPORT DATA            |                                                                   |                                                                   |                                                                   |
| DIMENSIONS H x W x D (MM) | 2005 x 1530 x 1255                                                | 2005 x 1830 x 1195                                                | 2005 x 2290 x 1195                                                |
| GROSS WEIGHT (KG)         | 1090                                                              | 1280                                                              | 1470                                                              |