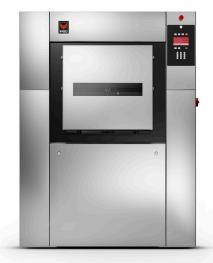

## HIGH-SPIN HYGIENIC BARRIER WASHER-EXTRACTORS

IMB360 36KG

IMB500 50KG IMB700 70KG

## **FEATURES**

- · Freestanding, high spin
- · Oversized frame, bearings and drum
- · Large drain valves (2 x Ø 76 mm)
- · Easy access to all parts
- · Frequency controlled motor
- · Large door opening for easy loading and unloading
- · Aries Elite
  - Freely programmable
  - Multilingual
- Perforated lifting ribs: more mechanical action, lower water consumption
- Eco-friendly washing programs significantly reduces water and electricity consumption
- · USB & RS485 plug
- · Soap dispenser with 5 removable compartments
- · Designed with focus on ergonomy
- · Golden lock patented inner door lock mechanism



IMB 360 - 500

## **OPTIONS**

- · Liquid soap pumps
- · SmartWAVe patented water absorption technology
- · Aries Assist- technology and networking system
- · Isolation for energy , heat and noise reduction
- Version without soap hopper
- · Drain valve for water recycling
- · Water sample tap
- · Second display (located on the clean side)
- · Lateral drain
- Extra visualisation of end of cycle (orange light + signal)
- · Extra visualisation of end of cycle (traffic light + signal)
- · Automatic weighing system through 4 weighing cells
- · Tilting system: assists operators during loading and unloading



IMB 700

|                           | IMB360                                                            | IMB500                                                            | IMB700