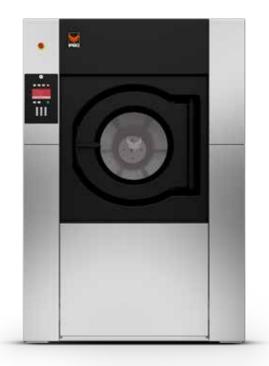

## **HIGH-EFFICIENT SOFTMOUNT** WASHER-EXTRACTORS

IY350 IY450 IY600 35кд 45кд 60кд

## **FEATURES**

- · Freestanding, high spin
- · Stainless steel cabinet (except top front panel)
- · Stainless steel drum and tub
- Aries Elite- Fully programmable microprocessor
- · Large door opening (Ø54 cm) for easy loading and unloading
- Large drain valves (2 x Ø 76 mm)
- Frequency controlled motor
- Perforated lifting ribs: more mechanical action, lower water consumption
- · Eco washing programs significantly reduces water and electricity consumption
- Liquid soap print
- Soap hopper with 5 removable compartments
- Economic height of door enables easy access with trolleys
- User friendly control position regardless user's height .
- Bumper (front side protection) .