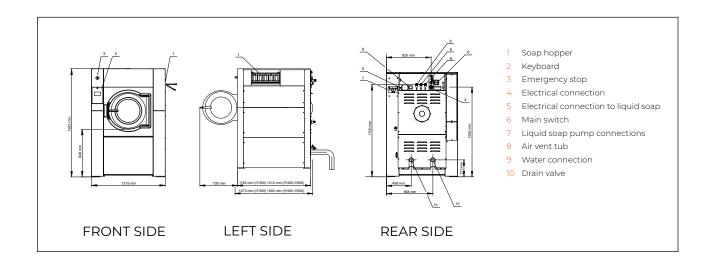

## THE SMART LAUNDRY PARTNER

|                                   | IY350                                                             | IY450                                                             | IY600                                                             |
|-----------------------------------|-------------------------------------------------------------------|-------------------------------------------------------------------|-------------------------------------------------------------------|
|                                   |                                                                   |                                                                   |                                                                   |
| INNERDRUM                         |                                                                   |                                                                   |                                                                   |
| CAPACITY 10:1 (KG)                | 35                                                                | 45                                                                | 60                                                                |
| CAPACITY 9:1 (KG)                 | 39                                                                | 50                                                                | 67                                                                |
| VOLUME (L)                        | 350                                                               | 450                                                               | 600                                                               |
| DIAMETER (MM)                     | 914                                                               | 914                                                               | 1035                                                              |
| DRUM SPEED                        |                                                                   |                                                                   |                                                                   |
| WASH (RPM)                        | 45                                                                | 45                                                                | 42                                                                |
| EXTRACTION (RPM)                  | 839                                                               | 839                                                               | 788                                                               |
| G-FACTOR                          | 360                                                               | 360                                                               | 360                                                               |
| MOTOR                             |                                                                   |                                                                   |                                                                   |
| POWER (KW)                        | 4                                                                 | 7,5                                                               | 7,5                                                               |
| PROGRAMMER                        |                                                                   |                                                                   |                                                                   |
|                                   | standard                                                          | standard                                                          | standard                                                          |
|                                   |                                                                   |                                                                   |                                                                   |
|                                   | N/A                                                               | option                                                            | option                                                            |
|                                   |                                                                   |                                                                   |                                                                   |
| 100% HOT WATER (°C)               | 90                                                                | 90                                                                | 90                                                                |
| 100% ELECTRICAL (KW)              | 24                                                                | 36                                                                | 54                                                                |
| STEAM HIGH PRESSURE (BAR)         | 3-8                                                               | 3-8                                                               | 3-8                                                               |
| CONNECTIONS                       |                                                                   |                                                                   |                                                                   |
| ELECTRICAL                        | 3 x 200-240/50-60Hz<br>3 x 380-415/50-60Hz<br>3 x 440-480/50-60Hz | 3 x 200-240/50-60Hz<br>3 x 380-415/50-60Hz<br>3 x 440-480/50-60Hz | 3 x 200-240/50-60Hz<br>3 x 380-415/50-60Hz<br>3 x 440-480/50-60Hz |
| WATER INLET (MM)                  | 3 × 25 (1")                                                       | 3 x 25 (1")                                                       | 3 x 25 (1")                                                       |
|                                   | 19 (3/4")                                                         | 19 (3/4")                                                         | 19 (3/4")                                                         |
| DRAIN DIAMETER (MM)               | 2 x 76 (3")                                                       | 2 x 76 (3")                                                       | 2 x 76 (3")                                                       |
| TRANSPORT DATA                    |                                                                   |                                                                   |                                                                   |
| GROSS WEIGHT (KG)                 | 1170                                                              | 1490                                                              | 1640                                                              |
| GROSS WEIGHT WITH TILTING (KG)    | N/A                                                               | 1530                                                              | 1680                                                              |
|                                   | 1010                                                              | 1350                                                              | 1500                                                              |
| NET WEIGHT WITH TILTING (KG)      | N/A                                                               | 1390                                                              | 1540                                                              |
| DIMENSIONS H x W x D (MM)         | 1925 x 1315 x 1270                                                | 1925 x 1315 x 1502                                                | 1925 x 1315 x 1502                                                |
| PACKING DIMENSIONS H x W x D (MM) | 2125 x 1425 x 1470                                                | 2125 x 1425 x 1700                                                | 2125 x 1425 x 1700                                                |