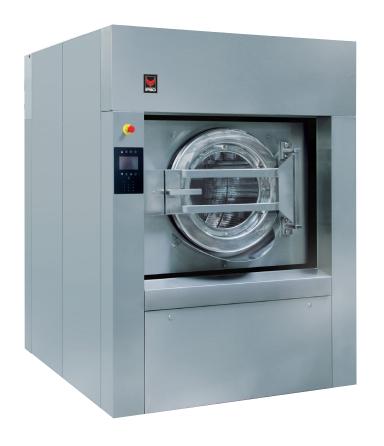

## HIGH SPIN SOFTMOUNT WASHER-EXTRACTORS

IY800 | IY1000 | IY1200

## **FEATURES**

- Freestanding, high spin
- Stainless steel cabinet
- Stainless steel drum and tub
- Aries Elite Fully programmable microprocessor
- Extra large door opening (IY800, IY1000 Ø530mm, IY120 Ø650mm)
- Two large drain valves (Ø103mm)
- · Easy access to all parts
- · Standard liquid soap connections
- · Frequency controlled motor
- · Patended soap dispenser with 5 removable compartments
- Perforated lifting ribs: more mechanical action, lower water consumption
- Air operated water inlet
- Eco washing programs significantly reduces water and electricy consumption