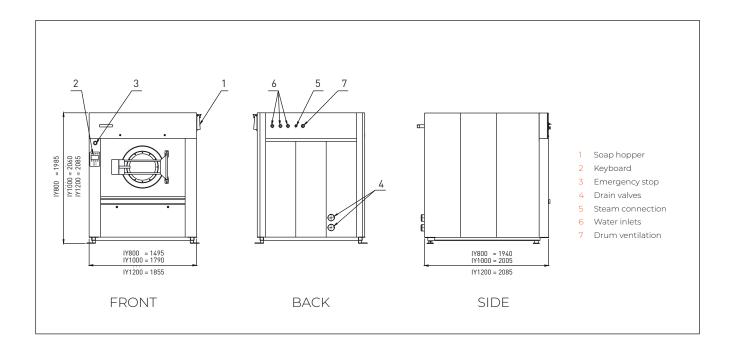

## **OPTIONS**

- · Liquid soap pumps
- · Aries Assist
- · Forward and backward tilting is available. Tilting of the machine is done by external platform.

ROBUST DESIGN

EASY OPERATION

|                                   | IY800                                       | IY1000                                      | IY1200                                      |
|-----------------------------------|---------------------------------------------|---------------------------------------------|---------------------------------------------|
| INNERDRUM                         |                                             |                                             |                                             |
| CAPACITY 1:10 (KG)                | 80                                          | 100                                         | 120                                         |
| CAPACITY 1:9 (KG)                 | 89                                          | 111                                         | 133                                         |
| VOLUME (L)                        | 807                                         | 972                                         | 1154                                        |
| DIAMETER (MM)                     | 1110                                        | 1200                                        | 1300                                        |
| DRUM SPEED                        |                                             |                                             |                                             |
| WASH (RPM)                        | 36                                          | 33                                          | 32                                          |
| EXTRACTION (RPM)                  | 750                                         | 720                                         | 695                                         |
| G-FACTOR                          | 350                                         | 350                                         | 350                                         |
| HEATING                           |                                             |                                             |                                             |
| ELECTRICITY (KW)                  | 67,5                                        | -                                           | -                                           |
| STEAM HIGH PRESSURE (BAR)         | 3-8                                         | 3-8                                         | 3-8                                         |
| STEAM HIGH PRESSURE (PSI)         | 44-116                                      | 44-116                                      | 44-116                                      |
| CONNECTIONS                       |                                             |                                             |                                             |
| ELECTRICAL                        | 3 x 200-240/50-60 Hz<br>3 x 380-480/50-60Hz | 3 x 200-240/50-60 Hz<br>3 x 380-480/50-60Hz | 3 x 200-240/50-60 Hz<br>3 x 380-480/50-60Hz |
| MOTOR (KW)                        | 11                                          | 15                                          | 18,50                                       |
| WATER INLET (MM)                  | 3 x 38 (1 1/2")                             | 3 x 38 (1 1/2")                             | 3 x 38 (1 1/2")                             |
| STEAM INLET (MM)                  | 25 (1")                                     | 25 (1")                                     | 25 (1")                                     |
| COMPRESSED AIR INLET (MM)         | Ø8                                          | Ø8                                          | Ø8                                          |
| DRAIN (MM)                        | 2 x 103 (4")                                | 2 x 103 (4")                                | 2 x 103 (4")                                |
| TRANSPORT DATA                    |                                             |                                             |                                             |
| GROSS WEIGHT (KG)                 | 2830                                        | 3410                                        | 3710                                        |
| NET WEIGHT (KG)                   | 2640                                        | 3170                                        | 3480                                        |
| DIMENSIONS H x W x D (MM)         | 1985 x 1495 x 1940                          | 2060 x 1790 x 2005                          | 2085 x 1855 x 2085                          |
| PACKING DIMENSIONS H x W x D (MM) | 2200 x 1690 x 1950                          | 2345 x 1865 x 2125                          | 2340 x 2000 x 2170                          |
| VOLUME (PACKED) (M³)              | 7,25                                        | 9,29                                        | 10,16                                       |

- = not available Standard = standard execution. The data concerning dimensions of machines include all extended parts